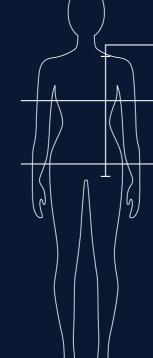

**Length** Measure from highest point of your shoulder to desired length.

Measure around the fullest area of your

Measure around the fullest part of your

**Length** Measure from highest point of your shoulder to desired length.

## Chest

Measure around the fullest area of your

Measure around the fullest part of your

Measure from your waist to desired length.