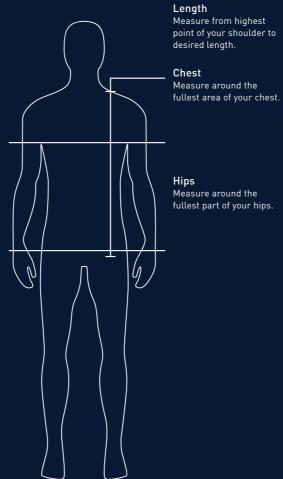

**Length** Measure from highest point of your shoulder to desired length.

Measure around the fullest area of your

Measure around the fullest part of your

**Length** Measure from highest point of your shoulder to desired length.

## Chest

Measure around the fullest area of your

Measure around the fullest part of your

Measure from your waist to desired length.